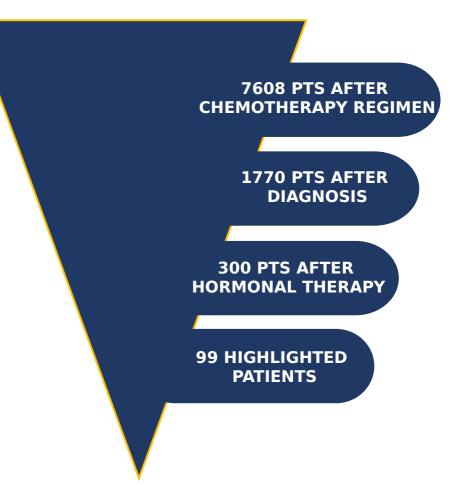

#### FOCUS: patient identification and selection criteria

Step 1: automated procedures to filter patients on first-level inclusion / exclusion criteria

Step 2: Al-based rules for composite clinical parameters (example: subtype)

Step 3: provide clinical research team with actionable information

FOCUS: patient identification and selection criteria

Key Inclusion/Exclusion Criteria

- History og low HER2 expression
- Refactory endocrine therapy (HR+HR – Cohort)
- Has been treated with al least 1 or most 2 prior lines of chemoterapy in current or metastatic setting
- Never previously treated with anti-HER2 therapy (never previously HER2-positive)
- Presence of at least 1 measurable lesion according to m RECIST v1.1
- No historyof myocardial infection in the last 6 month
- No history of interstitial lung disease
- No clinically active central nervous system metastases

Recruitment timeline **2 years / 1 patient selected** Screening based on Al-tool: **4 weeks** 