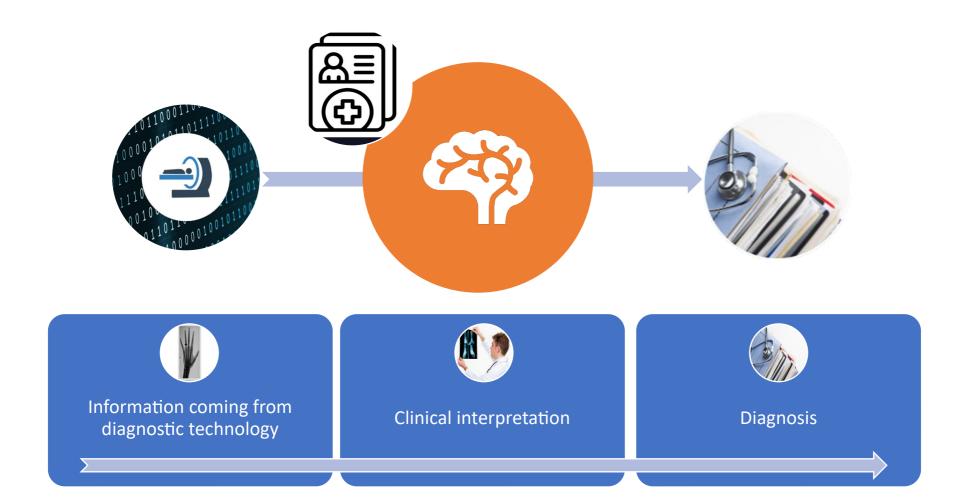

## In other words...

## But the reality is now different...

Radiomics performs a sw based analysis of extraction of features NOT PERCEPTABLE TO THE HUMAN EYE

Diagnostic technologies provide information NOT PERCEPTABLE TO THE HUMAN EYE