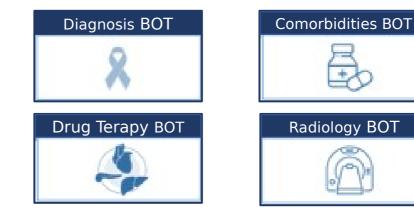

#### **TECHNICAL SOLUTION**

 Specialized AI engines ("SEARCH" BOTs) that automatically crawl into the different domains of Breast DATA MART

- Natural language understanding on free text medical reports + rule engines co-designed with clinical team
- User-oriented data visualization and drill-down tools to analyze patient history in depth