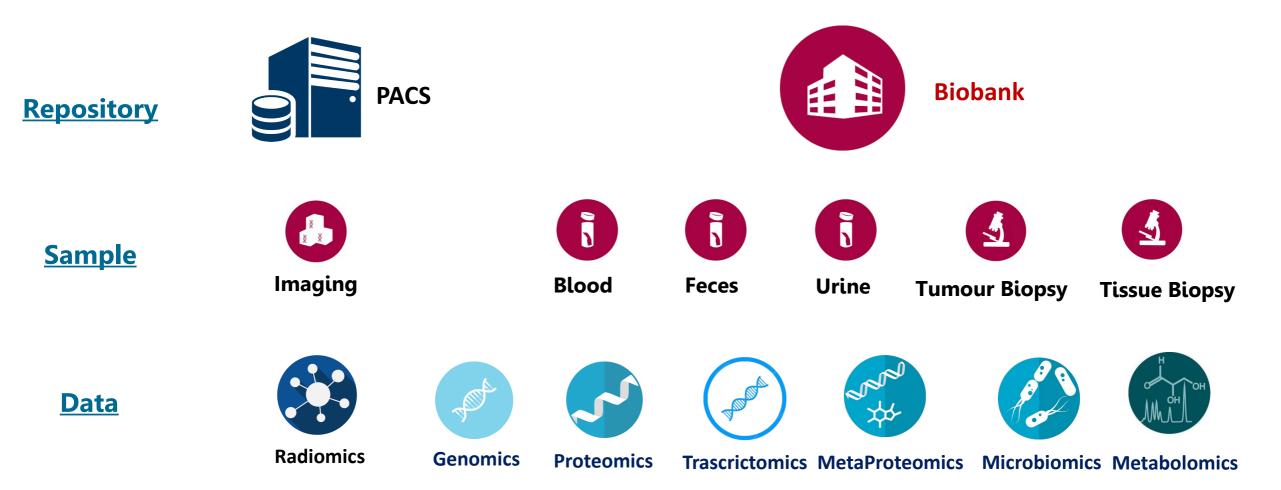

### Omic – From Sample to Data The Cognitive Platform

## Design of technological evolution

ICT-Data Warehouse, DataLake and Datamart for Research