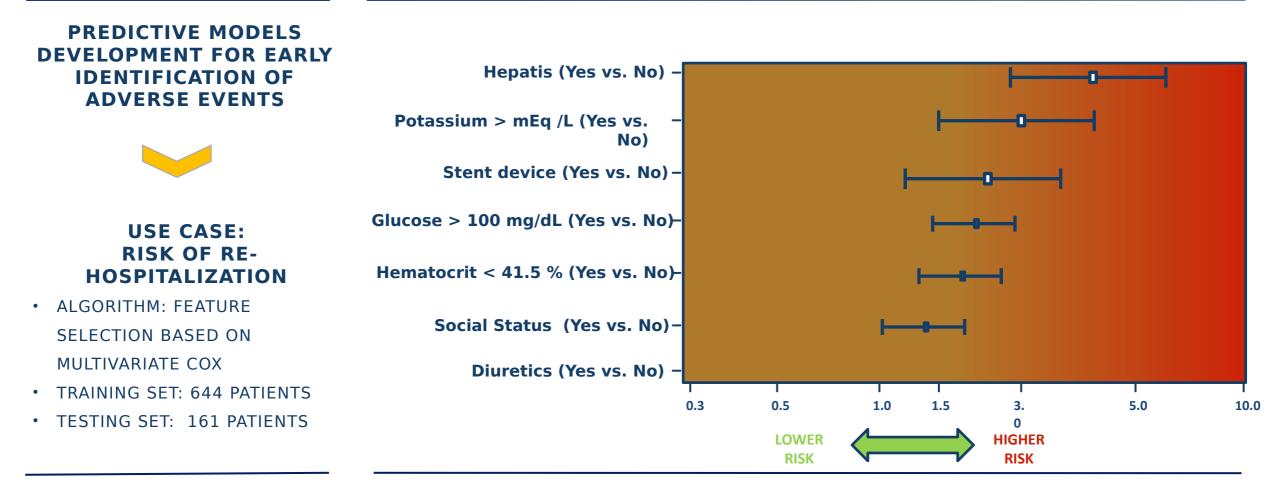

### CASO 1 - DATA MART / POC PREDITTORI SCOMPENSO CARDIACO

AIIC2023 FORTEZZADA BASSO FIGENZE 10-13 maggio 2023 Convegno Nazionale Associazione Italiana Ingegneri Clinici Innovazione e accessibilità: il governo delle tecnologie sanitarie come sfida sociale

#### **INCLUSION CRITERIA - 465 PATIENTS, 2019-21, REDUCED EJECTION FRACTION**