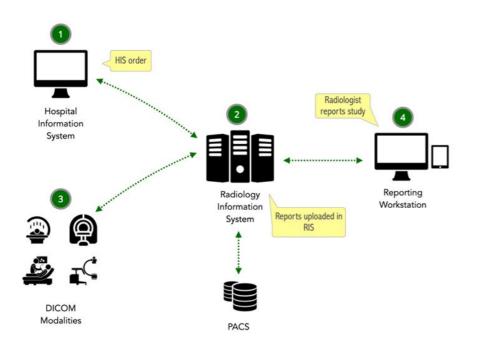

Convegno Nazionale Associazione Italiana Ingegneri Clinici

AIIC2023

Firenze 10-13 maggio 2023

BASSO

Innovazione e accessibilità: il governo delle tecnologie sanitarie come sfida sociale



Applicazioni di intelligenza Artificiale in un IRCCS

Emilio Meneschincheri – Giovanni Arcuri



### Il ruolo dell'IA in Sanità

- Miglioramento della diagnosi
- Personalizzazione dei trattamenti
- Ottimizzazione della gestione sanitaria
- Miglioramento dei servizi ai pazienti
- Accelerazione della ricerca clinica
- Digital Health e monitoraggio a distanza



## Building a radiomics hospital: design of technological evolution



## Traditional Radiology Workflow





## In other words...





## ...and this is translated in technical architecture of an hospital



In terms of:

- Archiving Capability
- Computational power
- Data structure and standards for communication
- Data integration
- Case selection

٠

...



## But the reality is now different...

Radiomics performs a sw based analysis of extraction of features NOT PERCEPTABLE TO THE HUMAN EYE



Diagnostic technologies provide information NOT PERCEPTABLE TO THE HUMAN EYE



## ... and beyond: Rediogenomics & «omics» integration





# Design of technological evolution





### Omic – From Sample to Data The Cognitive Platform





## Design of technological evolution

ICT-Data Warehouse, DataLake and Datamart for Research











### CASO 1 - DATA MART / POC PREDITTORI SCOMPENSO CARDIACO

AIIC2023 FORTEZZADA BASSO FIGENZE 10-13 maggio 2023 Convegno Nazionale Associazione Italiana Ingeg