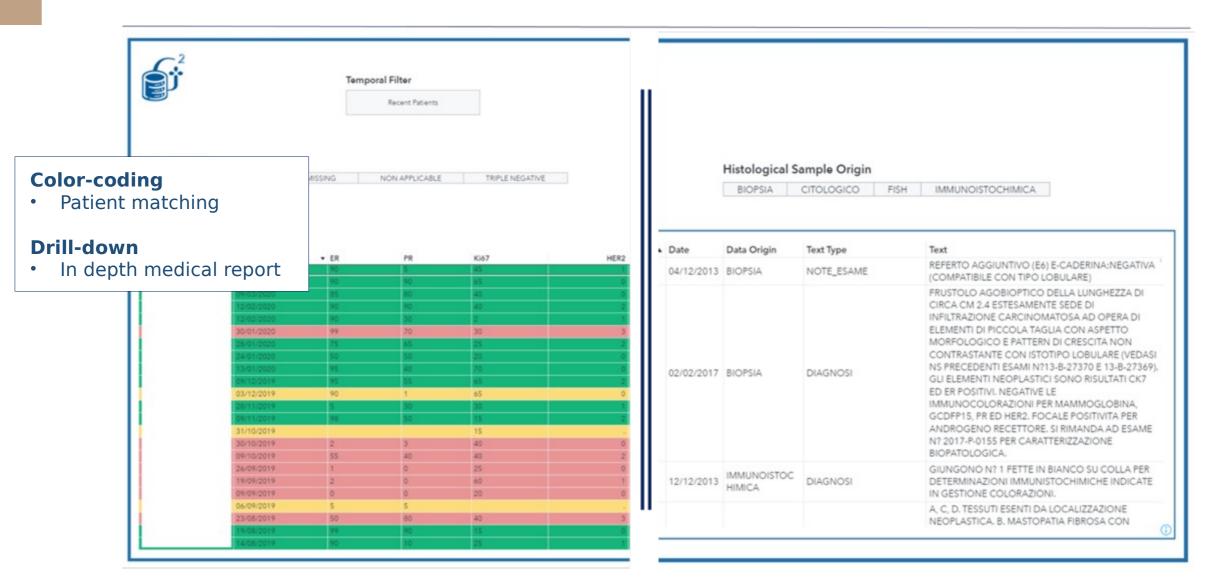

#### **TECHNICAL SOLUTION**

 Specialized AI engines ("SEARCH" BOTs) that automatically crawl into the different domains of Breast DATA MART

- Natural language understanding on free text medical reports + rule engines co-designed with clinical team
- User-oriented data visualization and drill-down tools to analyze patient history in depth