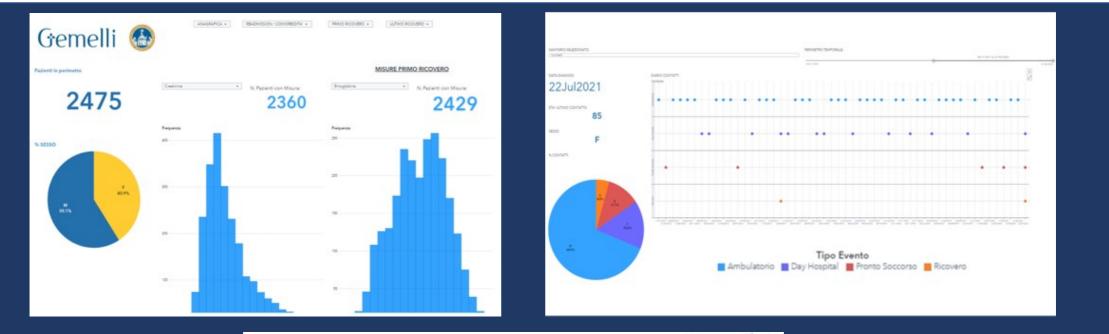

### CASO 1 - DATA MART / POC PREDITTORI SCOMPENSO CARDIACO

AIIC2023 FORTEZZADA BASSO FIGENZE 10-13 maggio 2023 Convegno Nazionale Associazione Italiana Ingegneri Clinici Innovazione e accessibilità: il governo delle tecnologie sanitarie come sfida sociale

#### **INCLUSION CRITERIA - 465 PATIENTS, 2019-21, REDUCED EJECTION FRACTION**