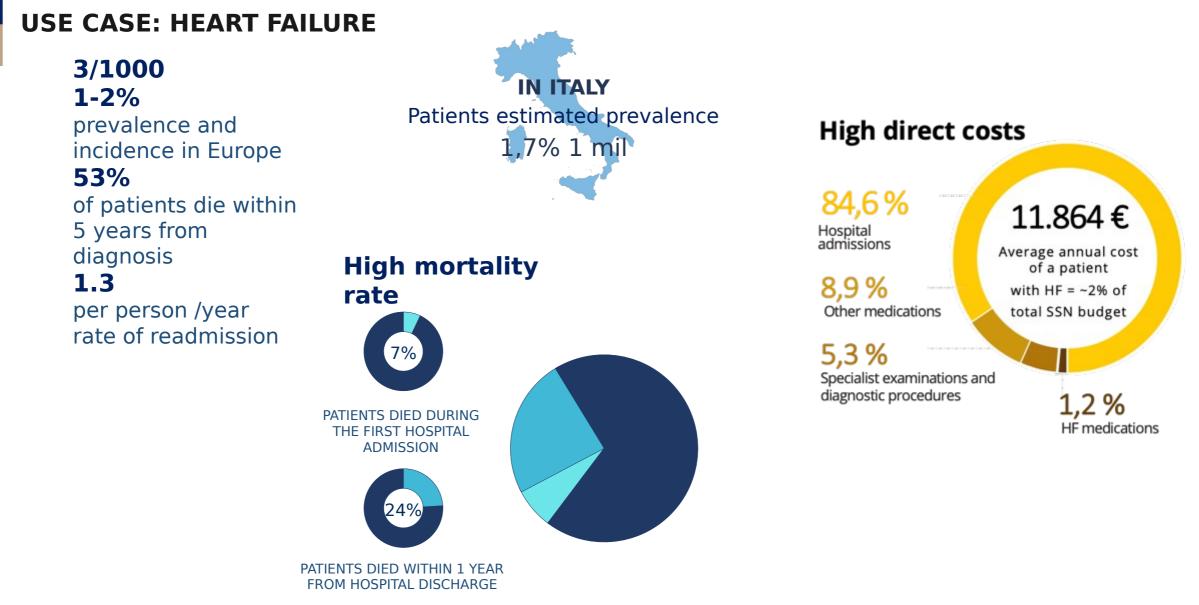

### CASO 1 - DATA MART / POC PREDITTORI SCOMPENSO CARDIACO

AIIC2023 FORTEZZADA BASSO FIGENZE 10-13 maggio 2023 Convegno Nazionale Associazione Italiana Ingegneri Clinici Innovazione e accessibilità: il governo delle tecnologie sanitarie come sfida sociale

#### A WORLDWIDE MEDICAL AND ECONOMIC BURDEN

**73** Convegno Nazionale Associazione Italiana Ingegneri Clinici

FORTEZZA DA BASSO Firenzo 10,13 maggio 2023 il governo delle tecnologie sanitarie come sfida sociale