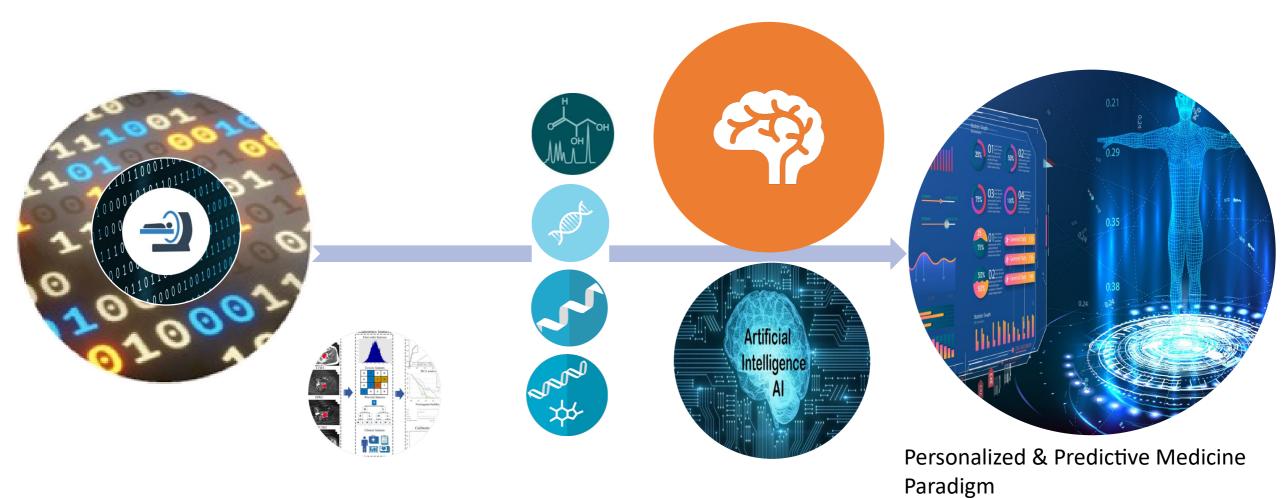

## Building a radiomics hospital: design of technological evolution

## But the reality is now different...

Radiomics performs a sw based analysis of extraction of features NOT PERCEPTABLE TO THE HUMAN EYE

Diagnostic technologies provide information NOT PERCEPTABLE TO THE HUMAN EYE

## ... and beyond: Rediogenomics & «omics» integration