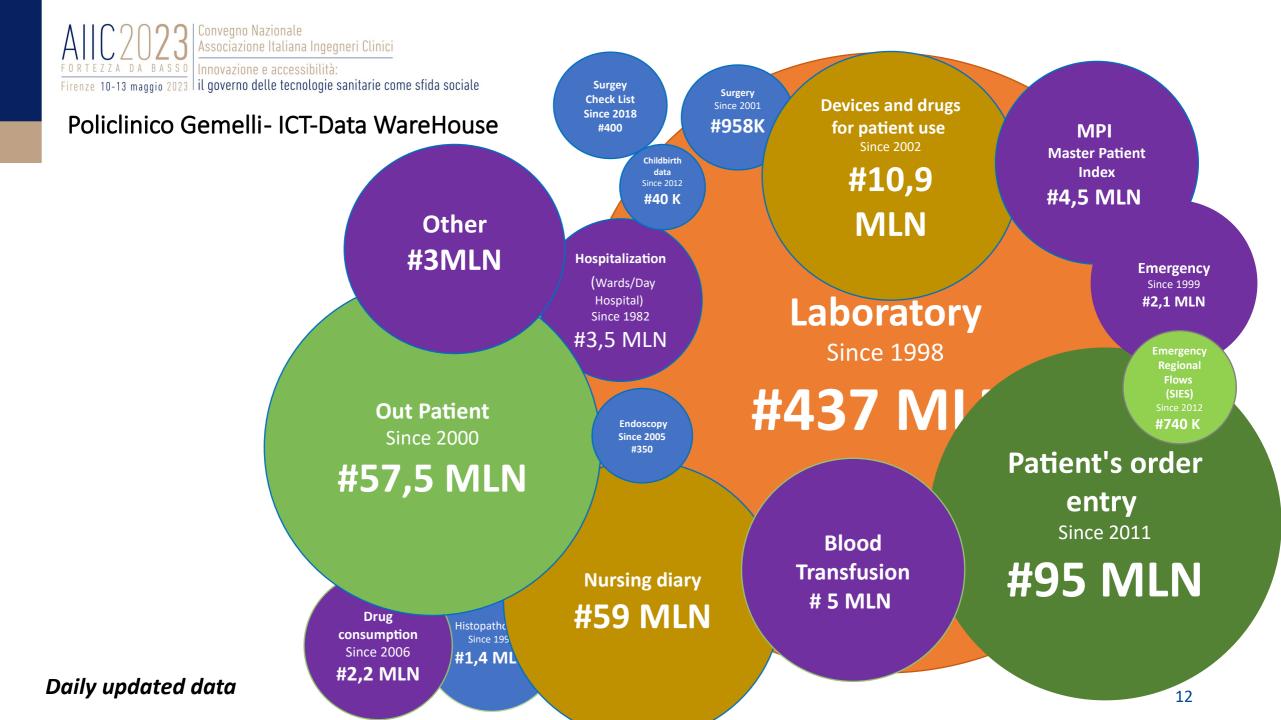

## Design of technological evolution

ICT-Data Warehouse, DataLake and Datamart for Research