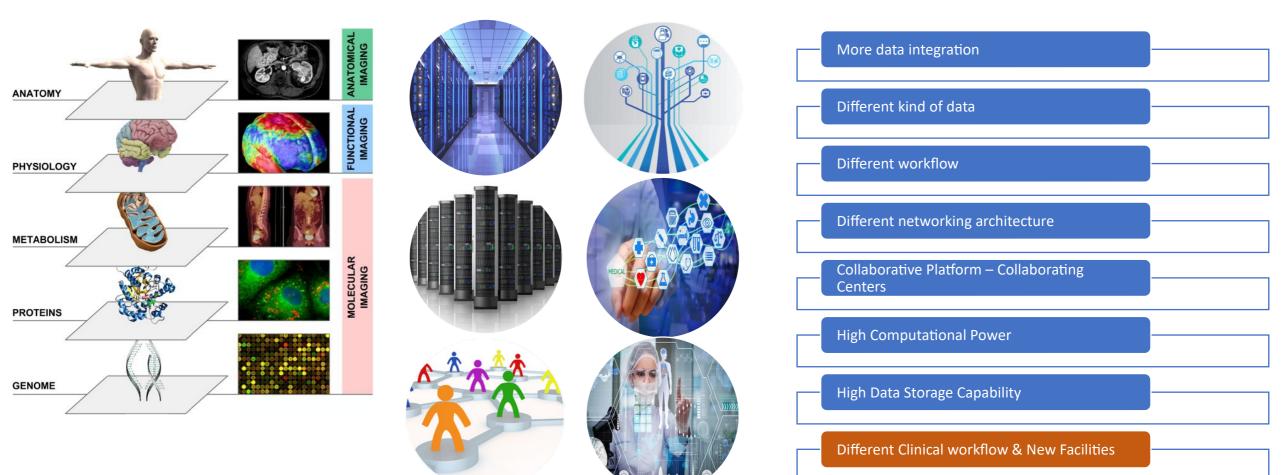

## ...and this is translated in technical architecture of an hospital

In terms of:

- Archiving Capability
- Computational power
- Data structure and standards for communication
- Data integration
- Case selection

# Design of technological evolution