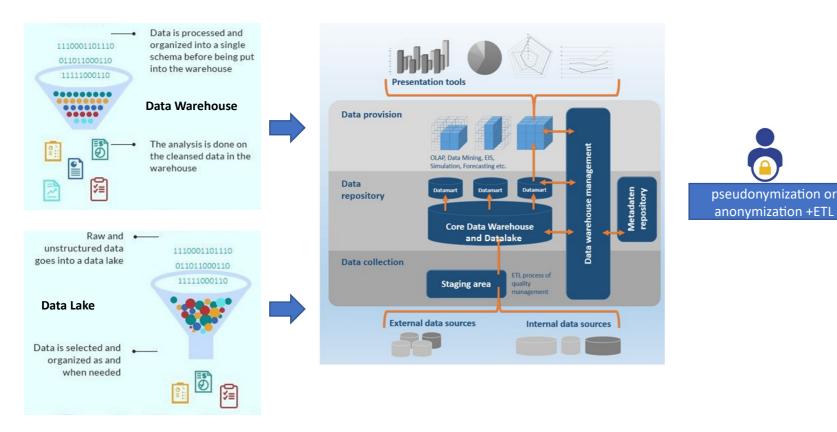

## Design of technological evolution

ICT-Data Warehouse, DataLake and Datamart for Research