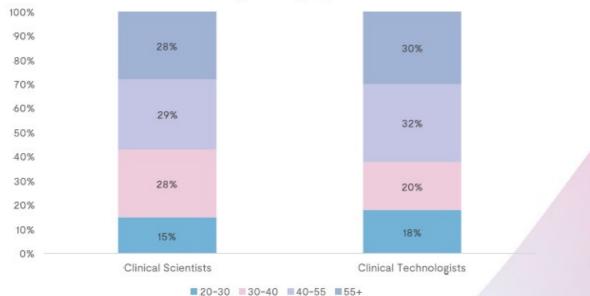

### IPEM Workforce Survey

Clinical Engineering Age Profile

Workforce Data Summary No: 006 Report published on Friday, 26 November 2021