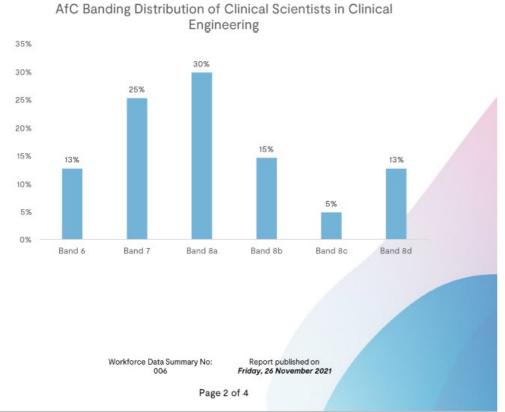

f contract vs in-house
  - Data gathering do we understand our own data (and speak the same language)
  - Interpretation- who uses this and for what?





## Sources of national data

### IPEM

- National professional body, analogous to AIIC (but also represents Medical Physics)
- Workforce data surveys

### **NHS England**

- National Clinical Engineering Network
- Network of regional lead clinical engineers
- Responds directly to CSO and Department of Health

### NPAG – National Performance Advisory Group

- Now called Best Value Groups (were benchmarking groups)
- Genuine benchmarking activities



Institute of Physics and Engineering in Medicine





6





### IPEM Workforce Survey

#### NHS Agenda for Change Banding



#### Agenda for Change Banding







### IPEM Workforce Survey







### IPEM Workforce Survey



Clinical Engineering Age Profile



Workforce Data Summary No: 006 Report published on Friday, 26 November 2021



### NHS England CE Network – National equipment survey

| E F                                        | u Hil